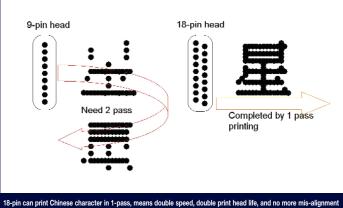

# SP700 Series

• 18 Pin head allows printing Chinese Character in 1 pass

Build-in Power Supply, no AC adapter is necessary
Paper Guide, Switch Cover included as standard

• Capable to print in two colours: Black and Red to highlight important information and print pleasant logos

To satisfy different requirements, SP700 series comes with 9-Pin or 18-Pin version; Tear bar or Autocutter version. The 18-pin version, SP717 and SP747 allows printing Chinese characters in one single pass, doubling Chinese character printing speed. Moreover, SP700 series provides variety of Interface options, from traditional Parallel Interface to advanced Ethernet Interface, to integrate with different system configurations.